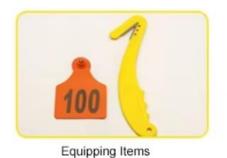

#### Installation

- 1. Grasp ear firmly
- 2. Slip tool blade between base of small male and ear
- 3. Pull tool firmly and quickly to cut through shaft of small male