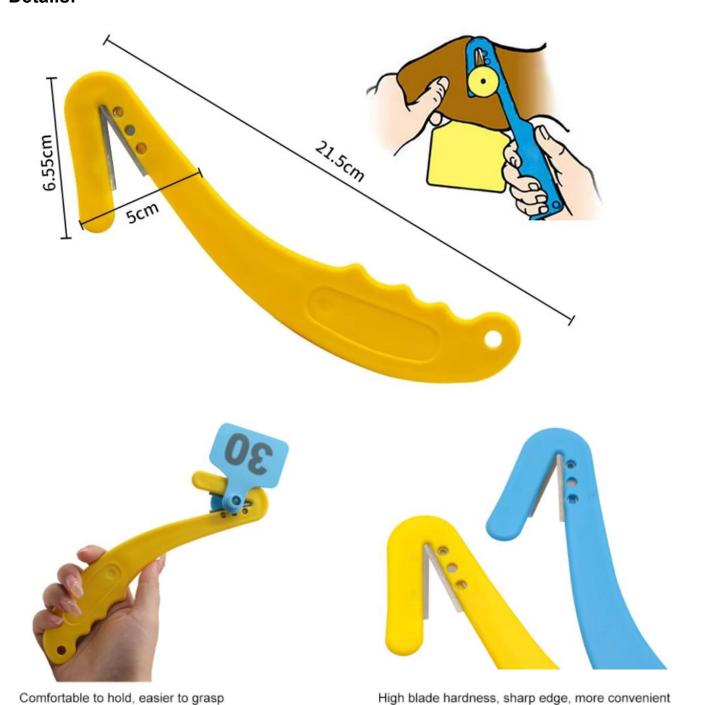

## **Description**

| Model       | LD-AP02                                                      |
|-------------|--------------------------------------------------------------|
| Material    | Plastic+Metal                                                |
| Weight      | 30g                                                          |
| Color       | Yellow / Blue                                                |
| Logo        | Custom                                                       |
| Size        | 215x6.5mm(LxWxH)                                             |
| Usage       | Cutting ear tag                                              |
| Advantage   | High blade hardness / Ear cut is convenient / Long time used |
| Application | Animal husbandry                                             |

#### Installation

- 1. Grasp ear firmly
- 2. Slip tool blade between base of small male and ear
- 3. Pull tool firmly and quickly to cut through shaft of small male