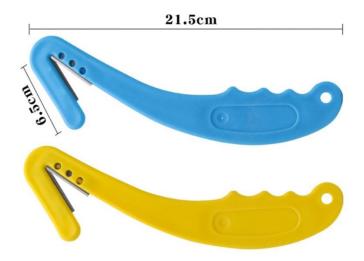

## **Description**

| Model       | LD-AP02                                                      |
|-------------|--------------------------------------------------------------|
| Material    | Plastic+Metal                                                |
| Weight      | 30g                                                          |
| Color       | Yellow / Blue                                                |
| Logo        | Custom                                                       |
| Size        | 215x6.5mm(LxWxH)                                             |
| Usage       | Cutting ear tag                                              |
| Advantage   | High blade hardness / Ear cut is convenient / Long time used |
| Application | Animal husbandry                                             |