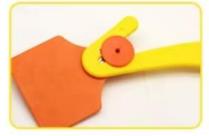

#### Installation

- 1. Grasp ear firmly
- 2. Slip tool blade between base of small male and ear
- 3. Pull tool firmly and quickly to cut through shaft of small male